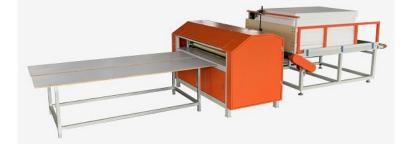

# **Auto Cutting Machine**

It's mainly used for cutting the large board of EPE Foam into the required size.