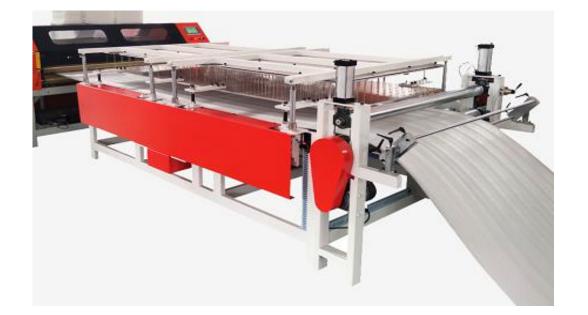

# **Auto Cutting Machine**

It's mainly used for cutting the large board of EPE Foam into the required size.