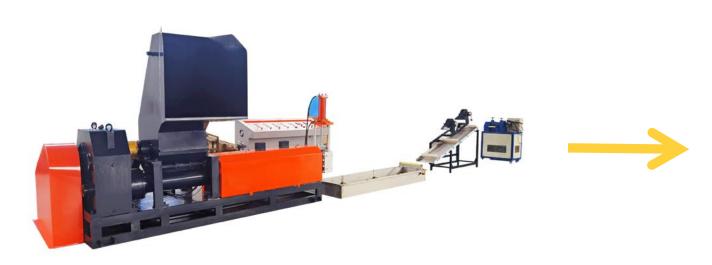

# **EPE Foam Recycling Machine**

In the production, EPE foam extrusion machine, bonding machine and cutting machine will produce a little waste materials, which can be heated, granulated, cooled, and diced by EPE Foam Recycling Machine, then put into the production again.