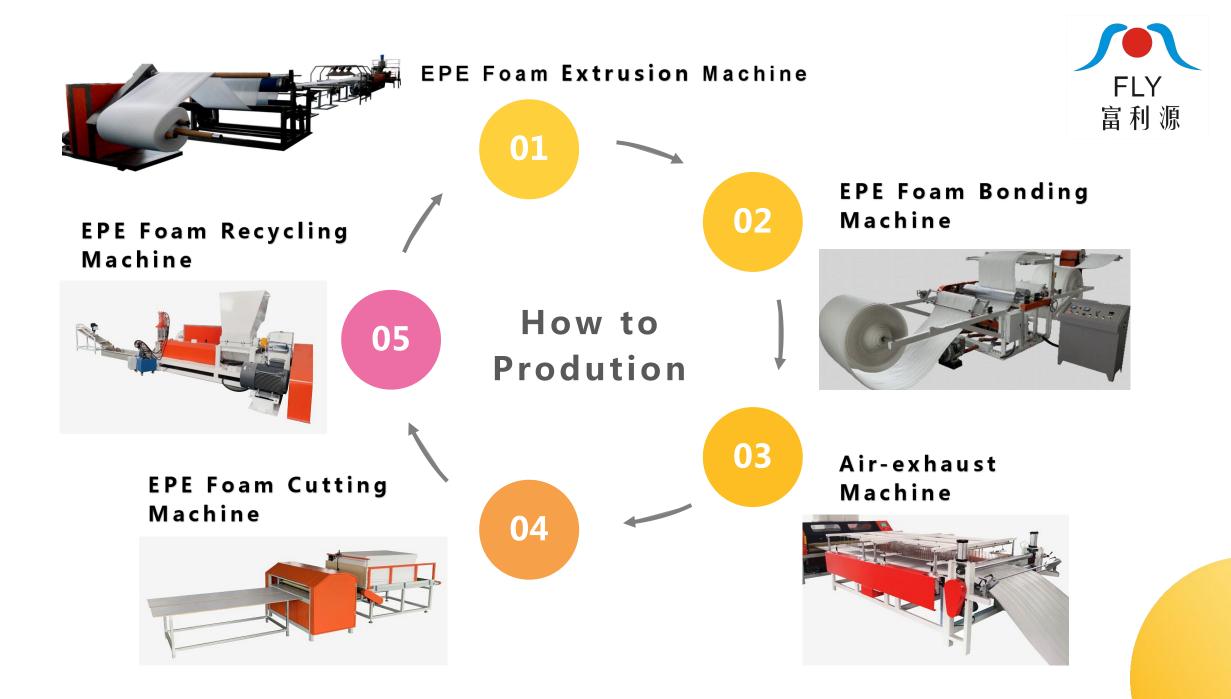

#### **EPE Foam Extrusion Machine**

Through EPE Foam Extrusion Machine, will get the epe foam roll as images shown.