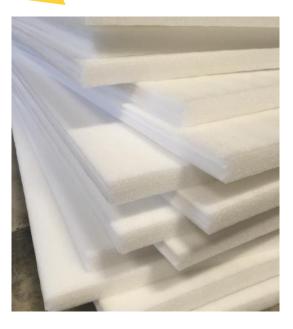

#### **EPE Foam Extrusion Machine**

Through EPE Foam Extrusion Machine, will get the epe foam roll as images shown.