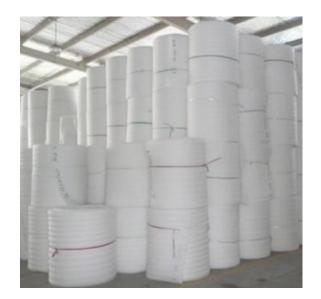

#### **EPE Foam Extrusion Machine**

Through EPE Foam Extrusion Machine, will get the epe foam roll as images shown.