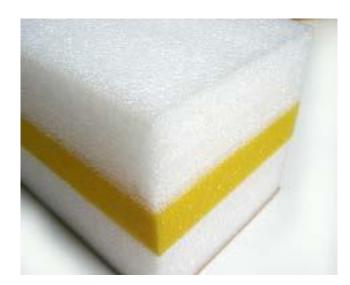

# **Bonding Machine**

It's to bond one layer of epe foam sheet to another layer. Such as: 5mm plus 5mm to 10mm