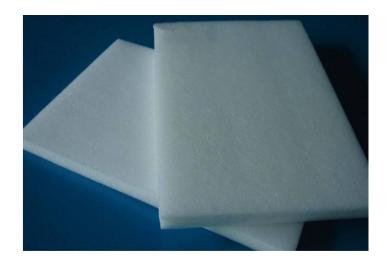

#### LDPE(New) + Recyclied materials + GMS + Butane + Talcum Powder

LDPE

GMS: 12-35kg/T