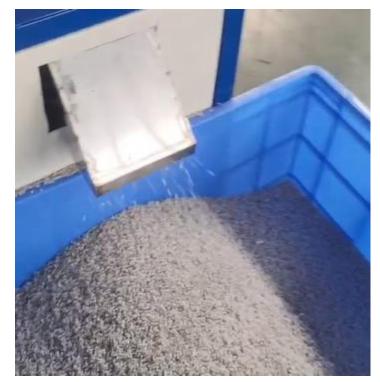

# **EPE Foam Recycling Machine**

In the production, EPE foam extrusion machine, bonding machine and cutting machine will produce a little waste materials, which can be heated, granulated, cooled, and diced by EPE Foam Recycling Machine, then put into the production again.