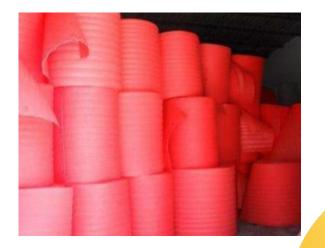

#### **EPE Foam Extrusion Machine**

Through EPE Foam Extrusion Machine, will get the epe foam roll as images shown.