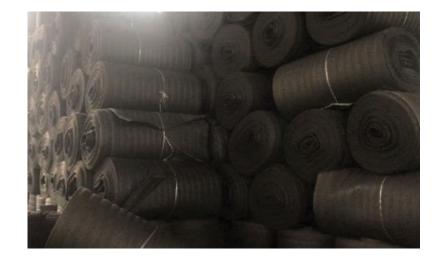

#### **EPE Foam Extrusion Machine**

Through EPE Foam Extrusion Machine, will get the epe foam roll as images shown.