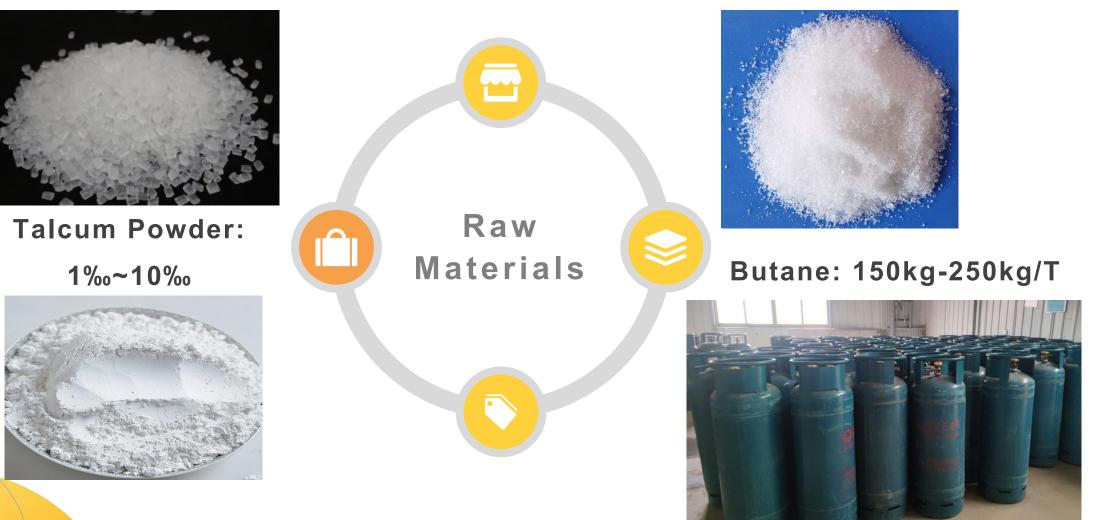

## **EPE Foam Raw Materials**

#### LDPE(New) + Recyclied materials + GMS + Butane + Talcum Powder

LDPE

GMS: 12-35kg/T