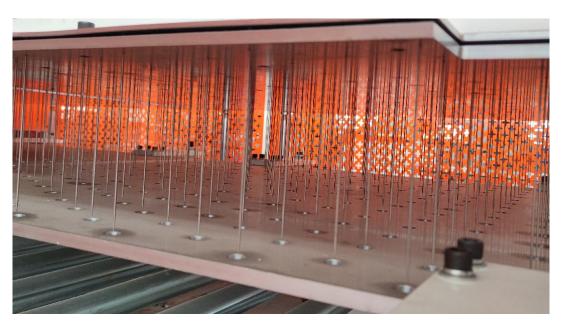

## **EPE Foam Air-exhaust Machine**

Save the butane gas volatilization time in the EPE Foam, which is convenient for warehouse operation