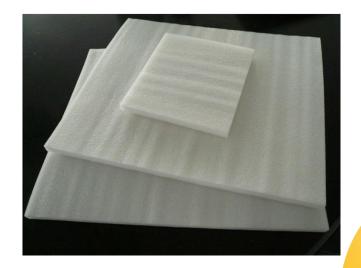

# **Bonding Machine**

It's to bond one layer of epe foam sheet to another layer. Such as: 5mm plus 5mm to 10mm